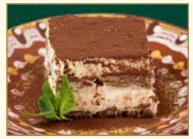

### TIRAMISU' AL CAFFE' £5.00

Our homemade Tiramisu dessert with Italian savoiardi biscuits, soaked in espresso coffee and Italian liqueurs then layered with a mascarpone cream.